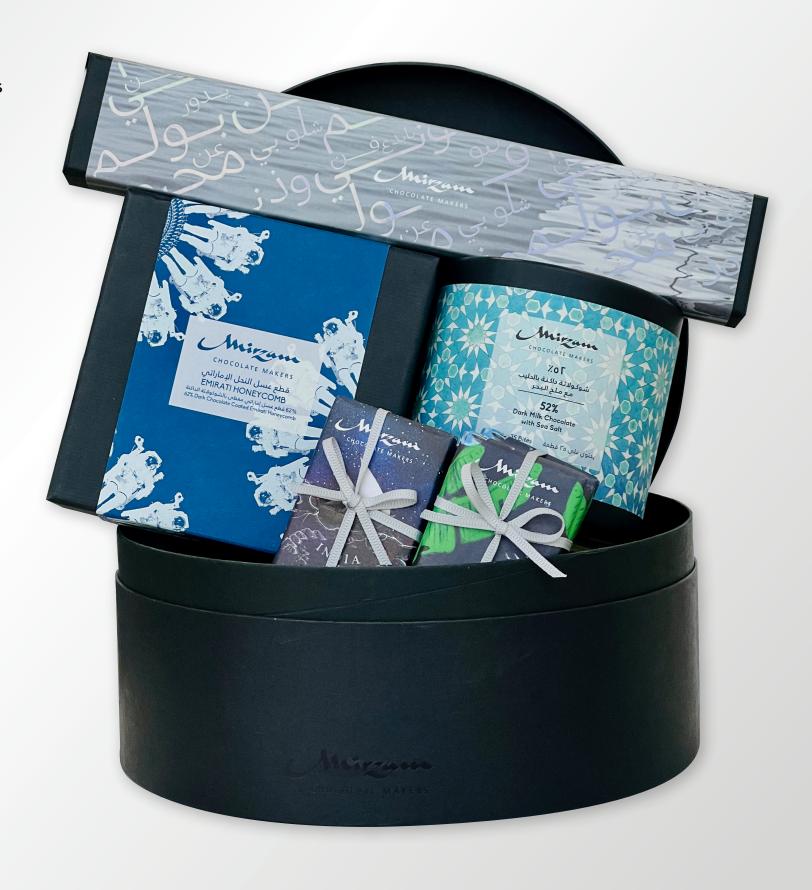

#### | HIRAAT BOX: "OYSTER BED"

This oyster like box is Inspired by the ceremony where the crews of the pearling boat were sent off before their journey.

| Products                                               | Size | Price    |
|--------------------------------------------------------|------|----------|
| Emirati Honeycomb                                      | 100g |          |
| Sea Salt Caramel<br>Box of 7                           | 54g  | DI 210   |
| Mixed Mini Bars<br>Bundle of 5                         | 50g  | Dhs. 310 |
| 52% Dark Milk Chocolate<br>with Seasalt Mini Bites box | 70g  |          |