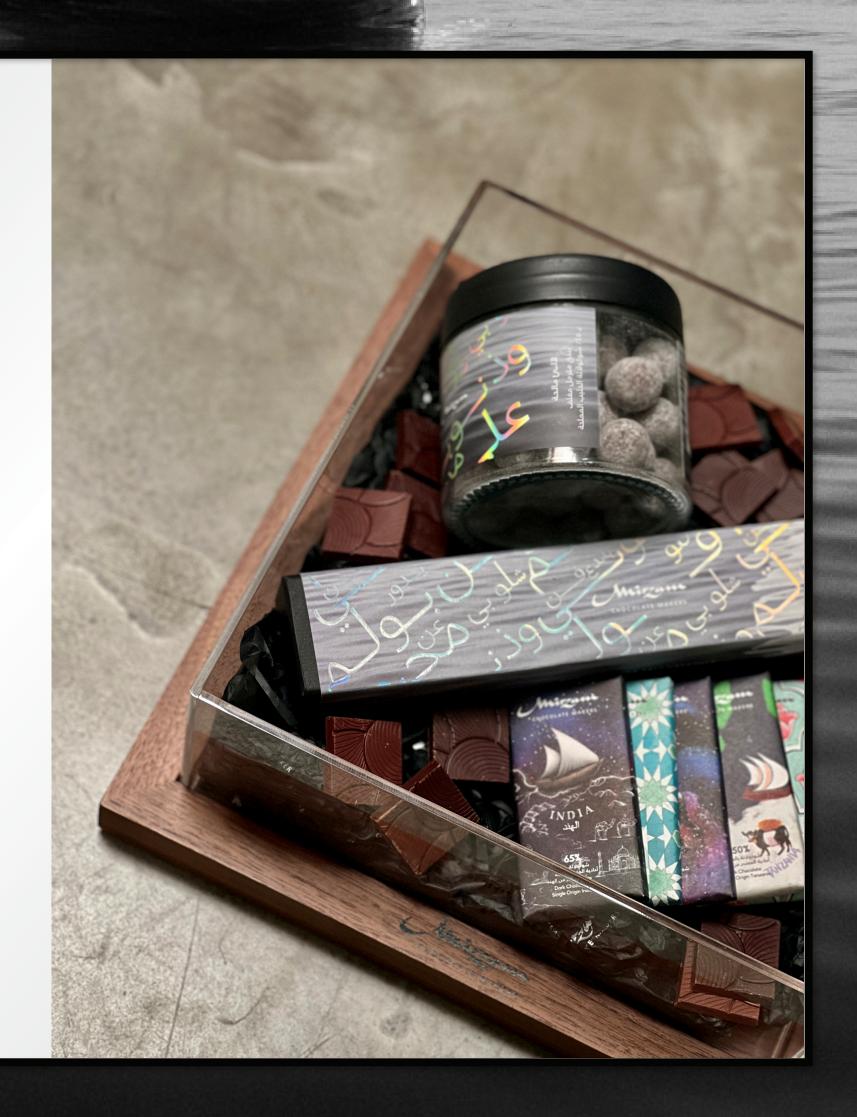

## SARDAL TREASURE BOX: "THE EXPERT NAVIGATOR"

A custom treasure box, inspired by the pearling diving crew renowned for their expert navigation and knowledge of the best hiraat (oyster bed) locations, is crafted from exquisite walnut wood. It is specially designed for Mirzam Chocolates, creating an exquisite and captivating gift.

| Products                                       | Size | Price      |
|------------------------------------------------|------|------------|
| Selection Box of chocolate coated nuts & fruit | 100g |            |
| Aseeda Caramels<br>Box of 9                    | 100g | Dhs. 680   |
| Reunion Selection<br>Box of 9                  | 100g | DI IS. 000 |
| Spice Route Caramels<br>Box of 9               | 100g |            |