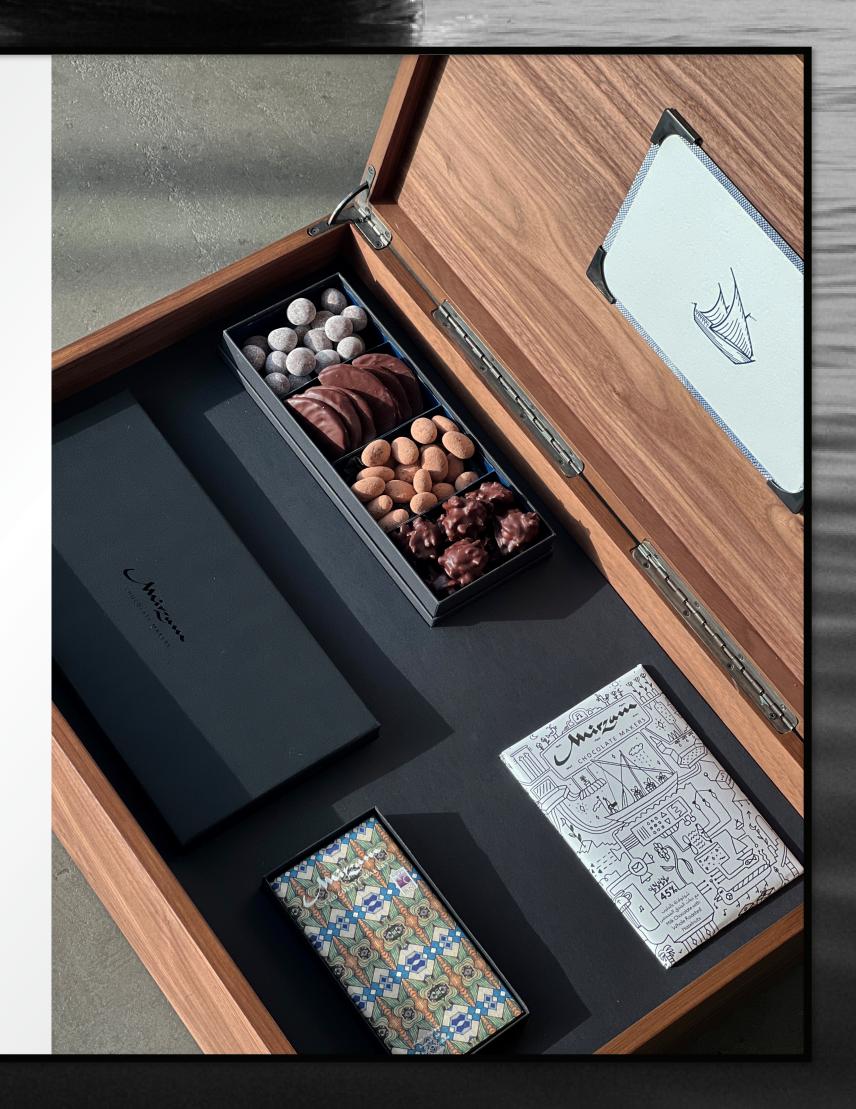

#### NAKHUDAS CHEST: THE 'CAPTAINS' TREASURE BOX

Inspired by traditional pearling captains' chests. This customized luxurious wooden walnut box is specially made for Mirzam Chocolates, It's Intricate pattern and antique finish accessories makes it an exquisite gift.

| Products                                       | Size | Price    |
|------------------------------------------------|------|----------|
| Selection Box of chocolate coated nuts & fruit | 400g | Db - 950 |
| Mirzam Mixed Mini<br>Bars of 25                | 250g | Dhs. 850 |