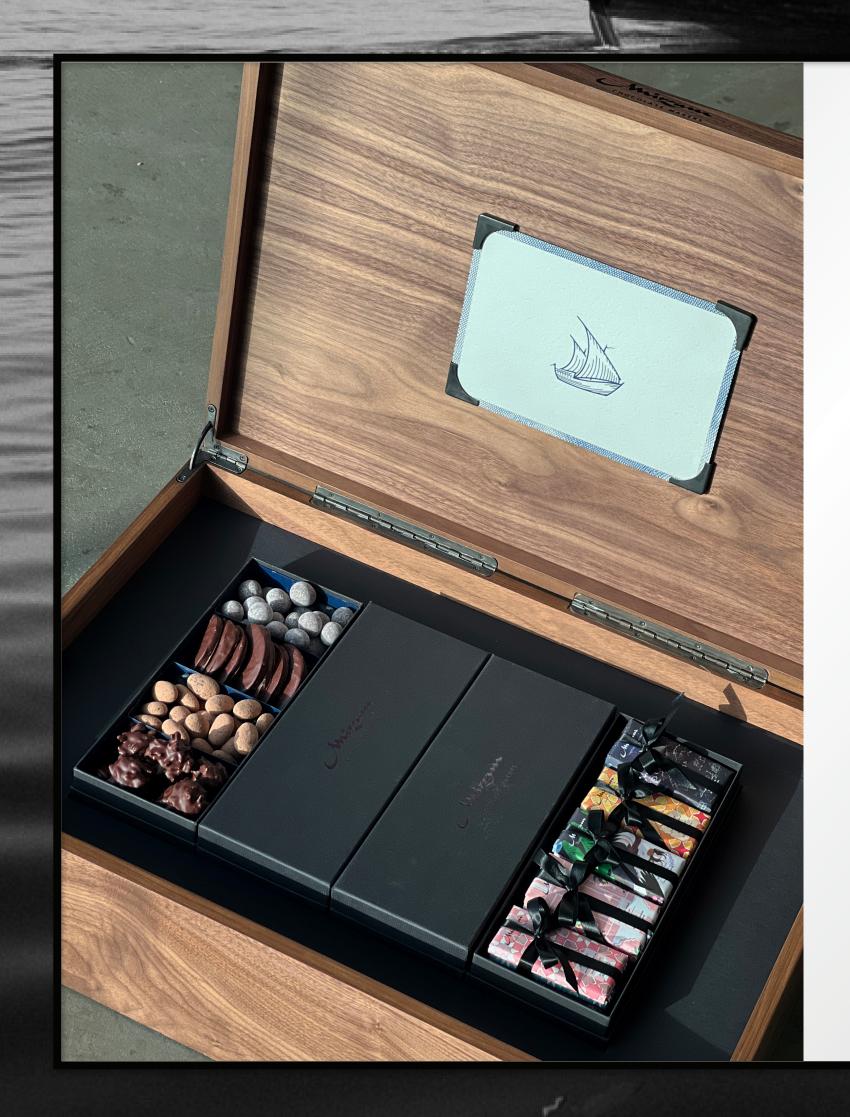

## SARDAL TREASURE BOX: "THE EXPERT NAVIGATOR"

A custom treasure box, inspired by the pearling diving crew renowned for their expert navigation and knowledge of the best hiraat (oyster bed) locations, is crafted from exquisite walnut wood. It is specially designed for Mirzam Chocolates, creating an exquisite and captivating gift.