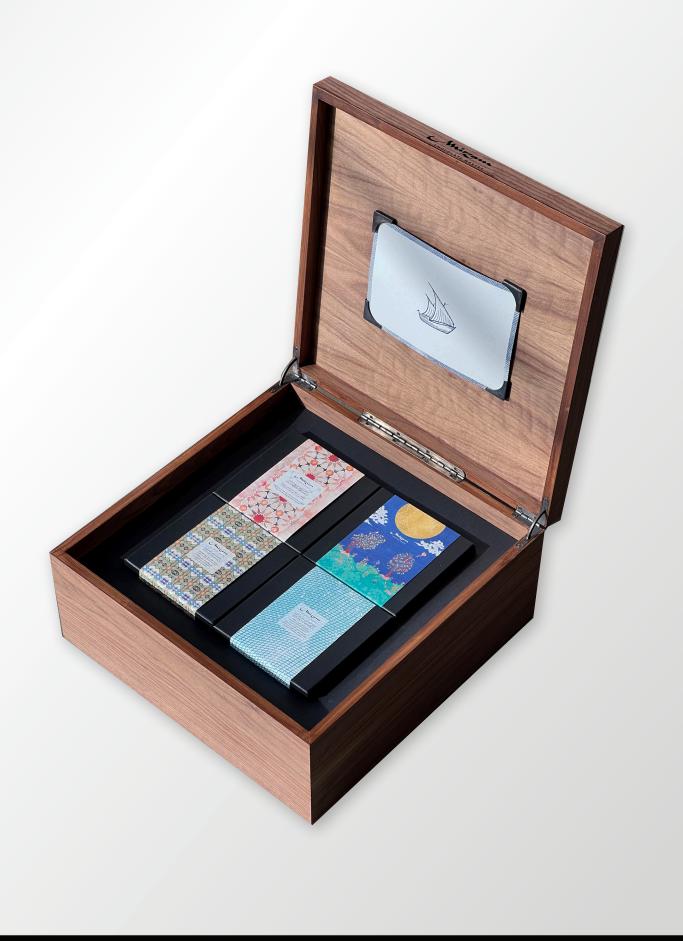

#### NAKHUDAS CHEST: THE 'CAPTAINS' TREASURE BOX

Inspired by traditional pearling captains' chests. This customized luxurious wooden walnut box is specially made for Mirzam Chocolates, It's Intricate pattern and antique finish accessories makes it an exquisite gift.