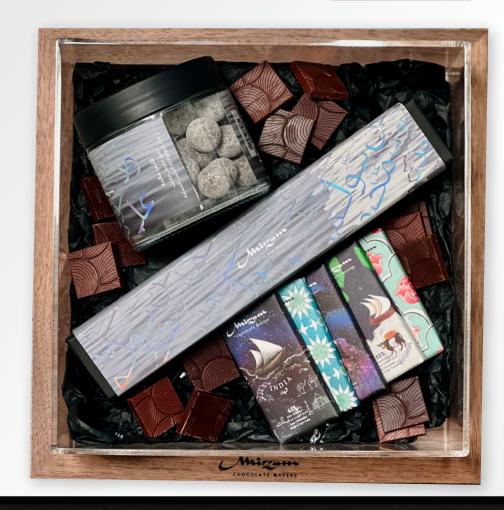

## SARDAL TREASURE BOX: "THE EXPERT NAVIGATOR"

A custom treasure box, inspired by the pearling diving crew renowned for their expert navigation and knowledge of the best hiraat (oyster bed) locations, is crafted from exquisite walnut wood. It is specially designed for Mirzam Chocolates, creating an exquisite and captivating gift.

| Products                                       | Size | Price      |
|------------------------------------------------|------|------------|
| Selection Box of chocolate coated nuts & fruit | 100g |            |
| Aseeda Caramels<br>Box of 9                    | 100g | Dhs. 680   |
| Reunion Selection<br>Box of 9                  | 100g | DI IS. 000 |
| Spice Route Caramels<br>Box of 9               | 100g |            |