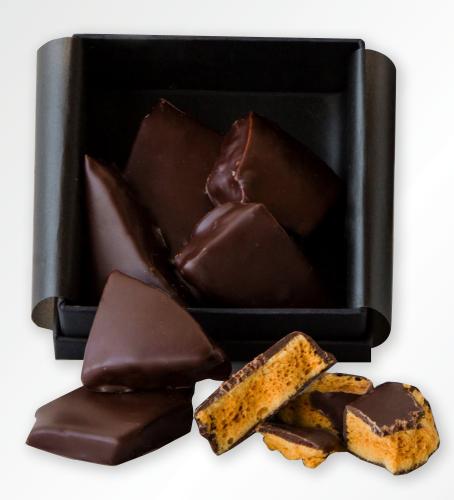

#### | SALTY PEARLS BOX

Indulge your taste buds with the exquisite Salty Pearls, a delightful combination of rich chocolate and a touch of saltiness. This box is carefully crafted to provide a luxurious and unforgettable snacking experience.

| Products                                                               | Size | Price    |
|------------------------------------------------------------------------|------|----------|
| Salty Pearls:<br>Caramelised Hazelnuts in<br>52% Salted Milk Chocolate | 230g |          |
| Sea Salt Caramel<br>Box of 7                                           | 54g  | Dhs. 482 |
| Mixed Mini Bars<br>Bundle of 5                                         | 50g  |          |
| Mixed Mini Bites                                                       | 5g   |          |