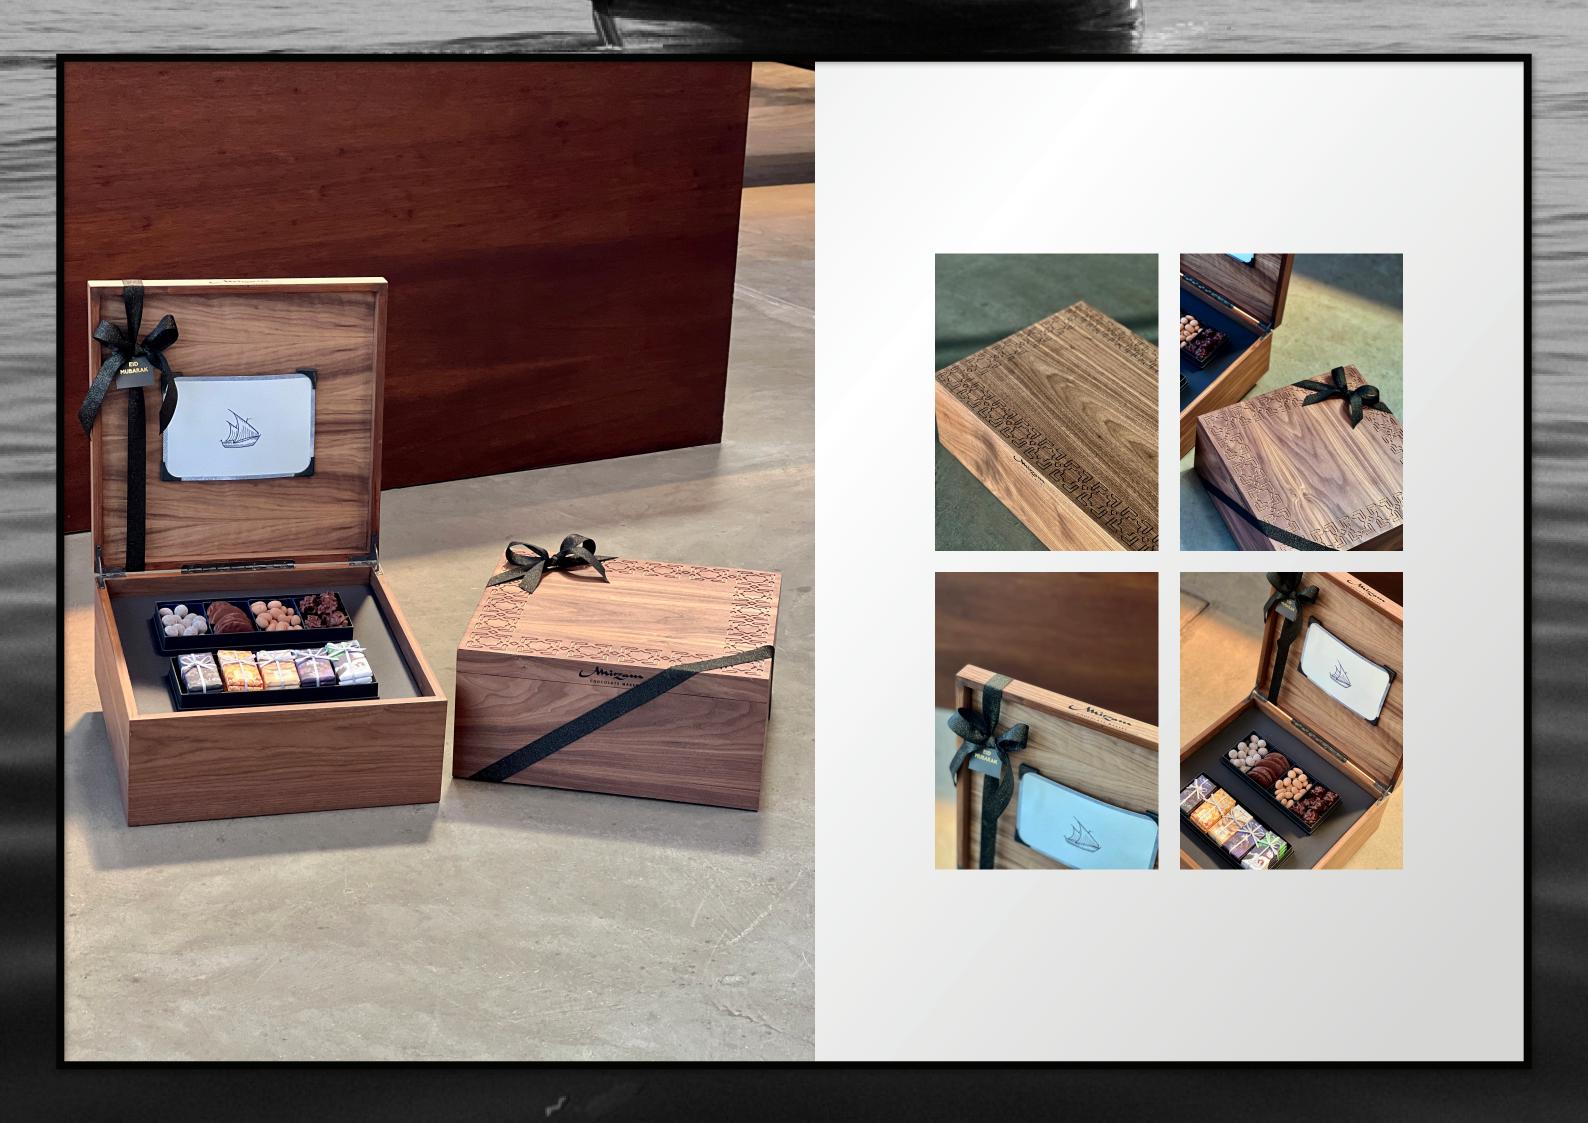

#### NAKHUDAS CHEST: THE 'CAPTAINS' TREASURE BOX

Inspired by traditional pearling captains' chests. This customized luxurious wooden walnut box is specially made for Mirzam Chocolates, It's Intricate pattern and antique finish accessories makes it an exquisite gift.

## SARDAL TREASURE BOX: "THE EXPERT NAVIGATOR"

A custom treasure box, inspired by the pearling diving crew renowned for their expert navigation and knowledge of the best hiraat (oyster bed) locations, is crafted from exquisite walnut wood. It is specially designed for Mirzam Chocolates, creating an exquisite and captivating gift.

## NAHAM TREASURE BOX: "A MAN WITH A BEAUTIFUL VOICE"

In honor of the pearling boat crew's vibrant spirit and their talent for entertainment through songs and poetry during the extended months at sea, this opulent walnut treasure box is meticulously handcrafted. Adorned with intricate patterns and antique finish accessories, it is thoughtfully designed to house the delightful Mirzam Chocolates, making it a truly remarkable and cherished gift.

## SEIB TREASURE BOX: "THE MAN IN CHARGE OF THE ROPES"

This box draws inspiration from the dedicated crew of the pearling boat, responsible for handling the crucial ropes that lower the divers to the oyster beds and raise them back to the surface. With its intricate patterns and complemented by antique finish accessories, this luxurious box serves as a truly remarkable and cherished gift, symbolizing the resilience and craftsmanship of those who worked tirelessly in the pearling industry.