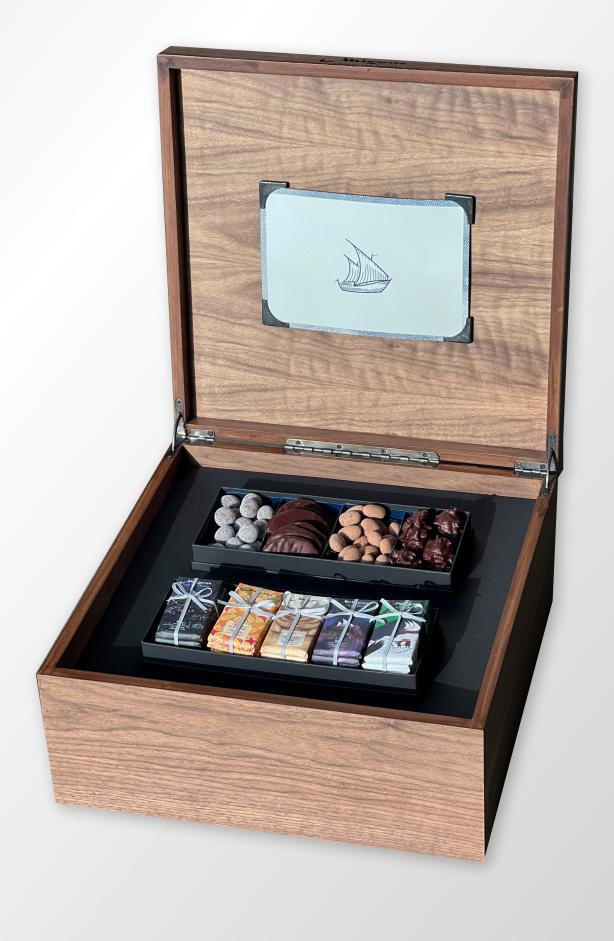

#### NAKHUDAS CHEST: THE 'CAPTAINS' TREASURE BOX

Inspired by traditional pearling captains' chests. This customized luxurious wooden walnut box is specially made for Mirzam Chocolates, It's Intricate pattern and antique finish accessories makes it an exquisite gift.

## SARDAL TREASURE BOX: "THE EXPERT NAVIGATOR"

A custom treasure box, inspired by the pearling diving crew renowned for their expert navigation and knowledge of the best hiraat (oyster bed) locations, is crafted from exquisite walnut wood. It is specially designed for Mirzam Chocolates, creating an exquisite and captivating gift.

## NAHAM TREASURE BOX: "A MAN WITH A BEAUTIFUL VOICE"

In honor of the pearling boat crew's vibrant spirit and their talent for entertainment through songs and poetry during the extended months at sea, this opulent walnut treasure box is meticulously handcrafted. Adorned with intricate patterns and antique finish accessories, it is thoughtfully designed to house the delightful Mirzam Chocolates, making it a truly remarkable and cherished gift.

## SEIB TREASURE BOX: "THE MAN IN CHARGE OF THE ROPES"

This box draws inspiration from the dedicated crew of the pearling boat, responsible for handling the crucial ropes that lower the divers to the oyster beds and raise them back to the surface. With its intricate patterns and complemented by antique finish accessories, this luxurious box serves as a truly remarkable and cherished gift, symbolizing the resilience and craftsmanship of those who worked tirelessly in the pearling industry.