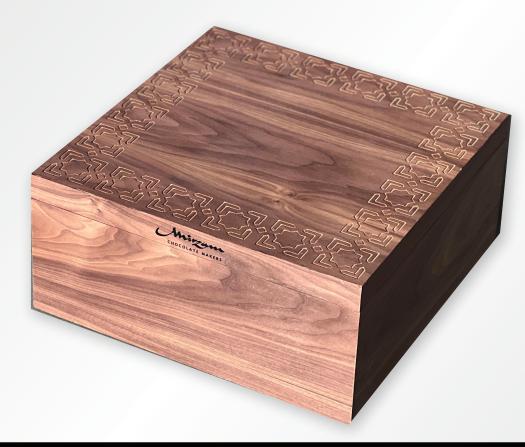

#### NAKHUDAS CHEST: THE 'CAPTAINS' TREASURE BOX

Inspired by traditional pearling captains' chests. This customized luxurious wooden walnut box is specially made for Mirzam Chocolates, It's Intricate pattern and antique finish accessories makes it an exquisite gift.

## SARDAL TREASURE BOX: "THE EXPERT NAVIGATOR"

A custom treasure box, inspired by the pearling diving crew renowned for their expert navigation and knowledge of the best hiraat (oyster bed) locations, is crafted from exquisite walnut wood. It is specially designed for Mirzam Chocolates, creating an exquisite and captivating gift.

## NAHAM TREASURE BOX: "A MAN WITH A BEAUTIFUL VOICE"

In honor of the pearling boat crew's vibrant spirit and their talent for entertainment through songs and poetry during the extended months at sea, this opulent walnut treasure box is meticulously handcrafted. Adorned with intricate patterns and antique finish accessories, it is thoughtfully designed to house the delightful Mirzam Chocolates, making it a truly remarkable and cherished gift.

## SEIB TREASURE BOX: "THE MAN IN CHARGE OF THE ROPES"

This box draws inspiration from the dedicated crew of the pearling boat, responsible for handling the crucial ropes that lower the divers to the oyster beds and raise them back to the surface. With its intricate patterns and complemented by antique finish accessories, this luxurious box serves as a truly remarkable and cherished gift, symbolizing the resilience and craftsmanship of those who worked tirelessly in the pearling industry.