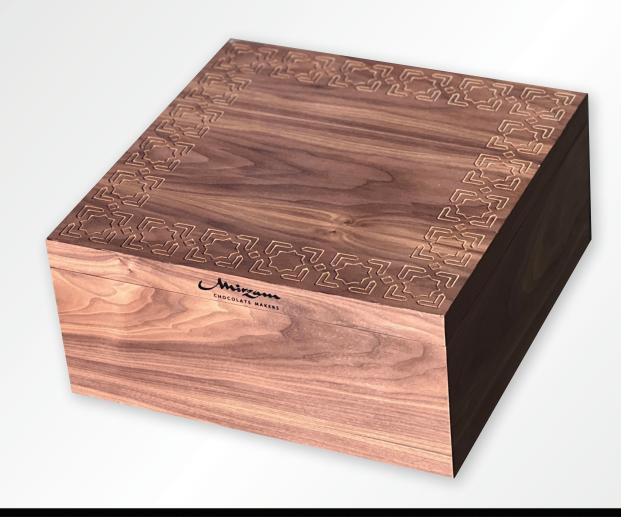

#### NAKHUDAS CHEST: THE 'CAPTAINS' TREASURE BOX

Inspired by traditional pearling captains' chests. This customized luxurious wooden walnut box is specially made for Mirzam Chocolates, It's Intricate pattern and antique finish accessories makes it an exquisite gift.

## SARDAL TREASURE BOX: "THE EXPERT NAVIGATOR"

A custom treasure box, inspired by the pearling diving crew renowned for their expert navigation and knowledge of the best hiraat (oyster bed) locations, is crafted from exquisite walnut wood. It is specially designed for Mirzam Chocolates, creating an exquisite and captivating gift.

## NAHAM TREASURE BOX: "A MAN WITH A BEAUTIFUL VOICE"

In honor of the pearling boat crew's vibrant spirit and their talent for entertainment through songs and poetry during the extended months at sea, this opulent walnut treasure box is meticulously handcrafted. Adorned with intricate patterns and antique finish accessories, it is thoughtfully designed to house the delightful Mirzam Chocolates, making it a truly remarkable and cherished gift.

## SEIB TREASURE BOX: "THE MAN IN CHARGE OF THE ROPES"

This box draws inspiration from the dedicated crew of the pearling boat, responsible for handling the crucial ropes that lower the divers to the oyster beds and raise them back to the surface. With its intricate patterns and complemented by antique finish accessories, this luxurious box serves as a truly remarkable and cherished gift, symbolizing the resilience and craftsmanship of those who worked tirelessly in the pearling industry.